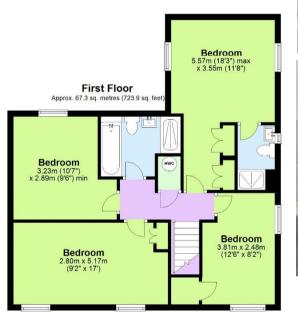

For more information or to arrange a viewing please contact:

Wantage 3b Newbury Street Wantage Oxfordshire, OX12 8BU

Sales
Tel 01235 763611
Email sales@paulpieri.co.uk
Web www.paulpieri.co.uk

Total area: approx. 157.9 sq. metres (1699.6 sq. feet)