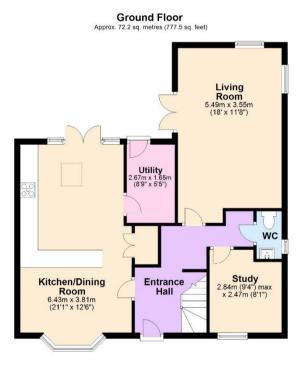

For more information or to arrange a viewing please contact:

Wantage 3b Newbury Street Wantage Oxfordshire, OX12 8BU

Sales
Tel 01235 763611
Email sales@paulpieri.co.uk
Web www.paulpieri.co.uk

Total area: approx. 157.9 sq. metres (1699.6 sq. feet)